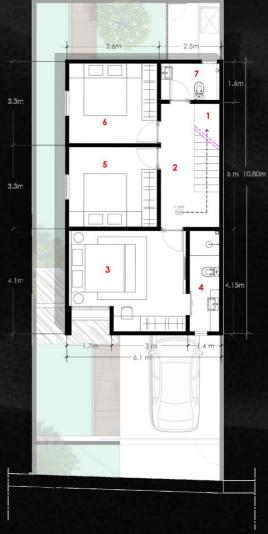

# LEGEND FIRST FLOOR

- 1. Stair
- 2. Corridor
- 3. Master Bedroom
- 4. Bathroom 1
- 5. Bedroom 1
- 6. Bedroom 2
- 7. Bathroom 2

First Floor