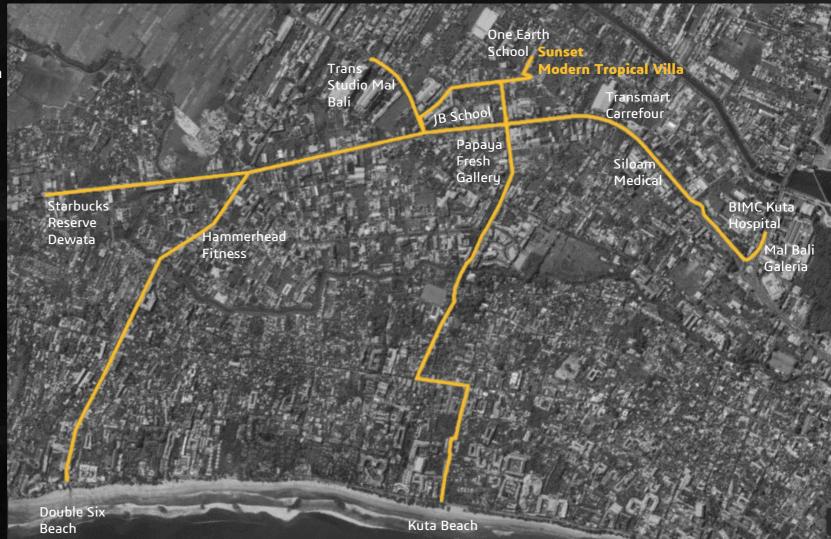

## **PROPERTY LOCATION**

- Restaurants &Starbucks Reserve Dewata 2.8kmCafesNook Bali 6.5km\_\_\_\_\_\_ShiShi Night Club 6.4km
- Groceries Papaya Fresh Gallery 0.7km Transmart Carrefour 1.0km
- Medicals Siloam Medical 1.6km BIMC Kuta Hospital 2.1km
- Schools One Earth School 50m JB School 0.6km
- Leisure & Hammerhead Fitness 2.3km Sports Trans Studio Mall Bali 1.4km Mal Bali Galeria 3.4km
- Beaches Kuta Beach 3.9km Double Six Beach 3.6km

Airport Internatonal Airport I Gusti Ngurah Rai 6.8km

### **COZINESS AND ELEGANCE**

With the magnificent tourism of Kuta and the economic center Denpasar Sunset Modern Tropical Villa is only 15 minutes from Ngurah Rai International Airport. This is a comfortable place to stay amidst the hustle and bustle of the island, close to exciting dining, cultural, and entertainment options.