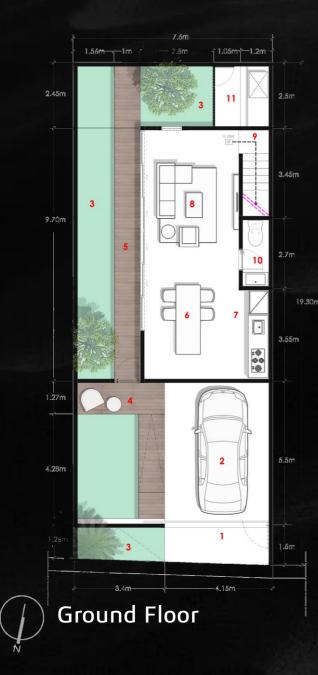

# LEGEND GROUD FLOOR

1. Gate

2. Port

- 3. Garden
- 4. Foyer
- 5. Terrace
- 6. Dining Area
- 7. Kitchen
- 8. Living Room
- 9. Stair
- 10. Powder Room
- 11. Laundry & Storage