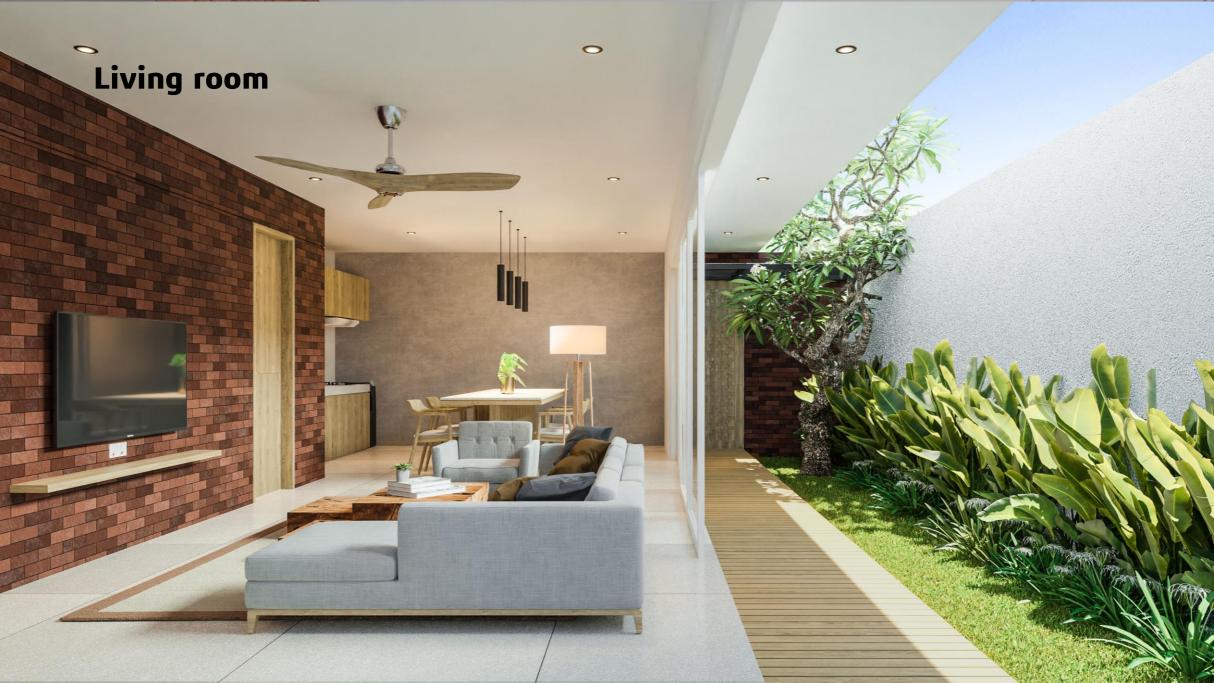

# LEGEND GROUD FLOOR

1. Gate

2. Port

- 3. Garden
- 4. Foyer
- 5. Terrace
- 6. Dining Area
- 7. Kitchen
- 8. Living Room
- 9. Stair
- 10. Powder Room
- 11. Laundry & Storage